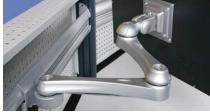

## Type A-G

42

43

45

- For mounting on Knürr double functional rails
- Swivel arm depth adjustment or gas spring arms for height adjustment
- Quick mounting rail adapters
- Free placement on horizontal double functional rails

#### Finish / Material A-G

- Swivel arm: die-cast aluminium
- Adapter plates: sheet steel
- Gas spring arm covers: plastic - Metal parts: powder-coated, RAL 9006,
- White aluminum, smooth - Gas spring arm housing – type B/C:
- Plastic, light grey