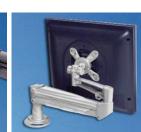

## Type A-G

42

43

45

- For mounting on Knürr double functional rails
- Swivel arm depth adjustment or gas spring arms for height adjustment
- Quick mounting rail adapters
- Free placement on horizontal double functional rails

#### Finish / Material A-G

- Swivel arm: die-cast aluminium
- Adapter plates: sheet steel
- Gas spring arm covers: plastic - Metal parts: powder-coated, RAL 9006,
- White aluminum, smooth - Gas spring arm housing – type B/C:
- Plastic, light grey