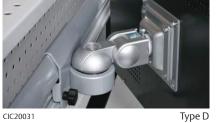

## Type A-G

42

43

45

- For mounting on Knürr double functional rails
- Swivel arm depth adjustment or gas spring arms for height adjustment
- Quick mounting rail adapters
- Free placement on horizontal double functional rails

#### Finish / Material A-G

- Swivel arm: die-cast aluminium
- Adapter plates: sheet steel
- Gas spring arm covers: plastic - Metal parts: powder-coated, RAL 9006,
- White aluminum, smooth - Gas spring arm housing – type B/C:
- Plastic, light grey

#### Flat Screen Support T45

- For mounting on Knürr double functional rails
- Only 45mm mounting depth
- Tiltable: -30° to +30°

| Model                      | Height adjustment plate | Load-bearing capacity | Order no.    | UP     |
|----------------------------|-------------------------|-----------------------|--------------|--------|
| Type A, short              |                         | 12 kg                 | 01.316.206.1 | 1 unit |
| Type D, short              |                         | 12 kg                 | 01.316.210.9 | 1 unit |
| Type E, medium             | •                       | 10 kg                 | 01.316.211.9 | 1 unit |
| Type F, long               | •                       | 10 kg                 | 01.316.212.9 | 1 unit |
| Type G, double joint       | •                       | 8 kg                  | 01.316.213.1 | 1 unit |
| Flat Screen Support T45    |                         | 10 kg                 | 01.316.228.9 | 1 unit |
| Type H, Gas spring arm for | rail                    | 4 - 9 kg              | 01.316.257.9 | 1 unit |
| Type H, Gas spring arm wit | h desk clamp            | 8 - 15 kg             | 01.316.258.9 | 1 unit |
| Type H, Gas spring arm for | rail, heavy duty        | 8 - 12 kg             | 01.316.259.9 | 1 unit |