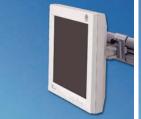

# **Monitor arms**

- Monitor arms for mounting flat screens with the 75 and 100 mm VESA mounting
- with cable management

## Type A-G

42

43

45

- For mounting on Knürr double functional rails
- Swivel arm depth adjustment or gas spring arms for height adjustment
- Quick mounting rail adapters
- Free placement on horizontal double functional rails

#### Flat Screen Support T45

- For mounting on Knürr double functional rails
- Only 45mm mounting depth
- Tiltable: -30° to +30°

| Model                      | Height adjustment plate | Load-bearing capacity | Order no.    | UP     |
|----------------------------|-------------------------|-----------------------|--------------|--------|
| Type A, short              |                         | 12 kg                 | 01.316.206.1 | 1 unit |
| Type D, short              |                         | 12 kg                 | 01.316.210.9 | 1 unit |
| Type E, medium             | •                       | 10 kg                 | 01.316.211.9 | 1 unit |
| Type F, long               | •                       | 10 kg                 | 01.316.212.9 | 1 unit |
| Type G, double joint       | •                       | 8 kg                  | 01.316.213.1 | 1 unit |
| Flat Screen Support T45    |                         | 10 kg                 | 01.316.228.9 | 1 unit |
| Type H, Gas spring arm for | rail                    | 4 - 9 kg              | 01.316.257.9 | 1 unit |
| Type H, Gas spring arm wit | h desk clamp            | 8 - 15 kg             | 01.316.258.9 | 1 unit |
| Type H, Gas spring arm for | rail, heavy duty        | 8 - 12 kg             | 01.316.259.9 | 1 unit |