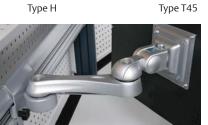

### Type H

- With extension arm
- Integrated gas spring
- With quick connector function (01.316.257.9 and 01.316.258.9)

#### Finish / Material H

- Gas spring arm housing:
- Die-cast aluminum, silver
- Extension arm: Aluminum, silver

#### Flat Screen Support T45

- For mounting on Knürr double functional rails
- Only 45mm mounting depth
- Tiltable: -30° to +30°

| Model                      | Height adjustment plate | Load-bearing capacity | Order no.    | UP     |
|----------------------------|-------------------------|-----------------------|--------------|--------|
| Type A, short              |                         | 12 kg                 | 01.316.206.1 | 1 unit |
| Type D, short              |                         | 12 kg                 | 01.316.210.9 | 1 unit |
| Type E, medium             | •                       | 10 kg                 | 01.316.211.9 | 1 unit |
| Type F, long               | •                       | 10 kg                 | 01.316.212.9 | 1 unit |
| Type G, double joint       | •                       | 8 kg                  | 01.316.213.1 | 1 unit |
| Flat Screen Support T45    |                         | 10 kg                 | 01.316.228.9 | 1 unit |
| Type H, Gas spring arm for | rail                    | 4 - 9 kg              | 01.316.257.9 | 1 unit |
| Type H, Gas spring arm wit | h desk clamp            | 8 - 15 kg             | 01.316.258.9 | 1 unit |
| Type H, Gas spring arm for | rail, heavy duty        | 8 - 12 kg             | 01.316.259.9 | 1 unit |