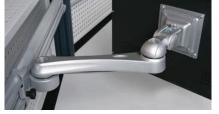

## Type A-G

42

43

45

- For mounting on Knürr double functional rails
- Swivel arm depth adjustment or gas spring arms for height adjustment
- Quick mounting rail adapters
- Free placement on horizontal double functional rails

#### Finish / Material A-G

- Swivel arm: die-cast aluminium
- Adapter plates: sheet steel
- Gas spring arm covers: plastic - Metal parts: powder-coated, RAL 9006,
- White aluminum, smooth - Gas spring arm housing – type B/C:
- Plastic, light grey