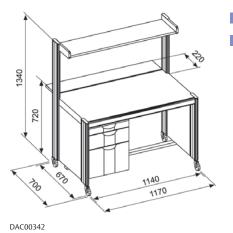

## Mobile PC workstation with 4 legs

- Model
   With lockable office pedestal, left or right
   Drawer height 1 x 150 mm, 1 x 300 mm
  with suspension frame
   With utility extension
   Removable desk extension, 200 mm
   Second working level, load rating 300 N,

- static surface load
- With foot frameWith 2x fixed and 2x swivel castors

|            | W    | Н        | D   | CRS | ESD | Pedestal | Order no.    | UP     |
|------------|------|----------|-----|-----|-----|----------|--------------|--------|
| 4          | 1140 | 720/1340 | 670 |     |     | left     | 01.317.040.1 | 1 unit |
|            |      |          |     |     |     |          |              |        |
| 85         |      |          |     |     |     |          |              |        |
| 8          |      |          |     |     |     |          |              |        |
|            |      |          |     |     |     |          |              |        |
| 13 1140    |      |          |     |     |     |          |              |        |
| 110        |      |          |     |     |     |          |              |        |
| <i>λ a</i> | 1140 | 720/1340 | 670 |     |     | right    | 01.317.041.1 | 1 unit |
|            |      |          |     |     |     |          |              |        |
| 8          |      |          |     |     |     |          |              |        |
| 82         |      |          |     |     |     |          |              |        |
|            |      |          |     |     |     |          |              |        |
| 1 13       |      |          |     |     |     |          |              |        |
| 1140       |      |          |     |     |     |          |              |        |
| 8          |      |          |     |     |     |          |              |        |

Dimensions in mm: W= Width
H= Height
D= Depth
h= Installation height
d= Useful depth
L= Length

HU = Standard height unit, 1 HU = 44.45 mm 19"= 482.6 mm, (ideal for 19" components in acc. with DIN 41494) UP = Unit of packaging